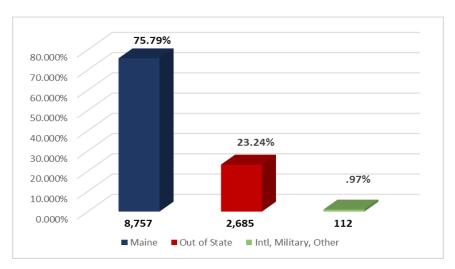

### Where Do Single Family Buyers Come From?

(January 1, 2019 through August 31, 2019)

The majority of Maine's out of state buyers come from Massachusetts, followed by New Hampshire, Florida, New York, and California.