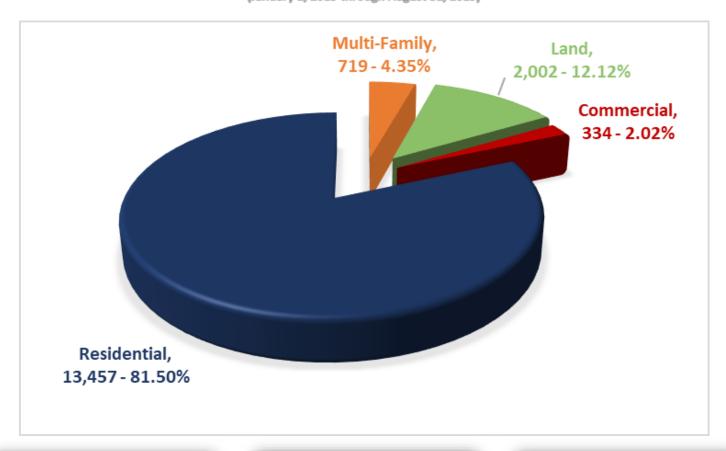

# **2019 ALL REAL PROPERTY SALES**

(January 1, 2019 through August 31, 2019)

2019
Total Real Property
Sales Volume
\$4,077,523,308

2019 Total # Sold 16,512

### **2019 RESIDENTIAL SALES**

(January 1, 2019 through August 31, 2019)

Total Residential Sales Volume \$3,581,797,376

Total Real Property
Sales Volume
\$4,077,523,308

Most Expensive
Single Family Home
\$7.9 M

### **2019 LAND SALES**

(January 1, 2019 through August 31, 2019)

Total Land Sales Volume \$156,422,822

Total Real Property
Sales Volume
\$4,077,523,308

Most Expensive Land Sold

\$1.2M

73.38 acres in Gorham

### **2019 MULTI-FAMILY SALES**

(January 1, 2019 through August 31, 2019)

Total Multi-Family
Sales Volume
\$198,076,849

Total Real Property
Sales Volume
\$4,077,523,308

Most Expensive Multi-Family Sale

\$4.2M

# **2019 COMMERCIAL SALES**

(January 1, 2019 through August 31, 2019)

All Real Property Sales (Residential, Multi-Family, and Land), 16,178 - 97.98%

Total Commercial
Sales Volume
\$141,226,261

Total Real Property
Sales Volume
\$4,077,523,308