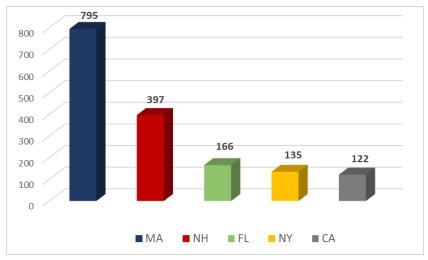

### Where Do Single Family Buyers Come From?

(January 1, 2019 through August 31, 2019)

The majority of Maine's out of state buyers come from Massachusetts, followed by New Hampshire, Florida, New York, and California.