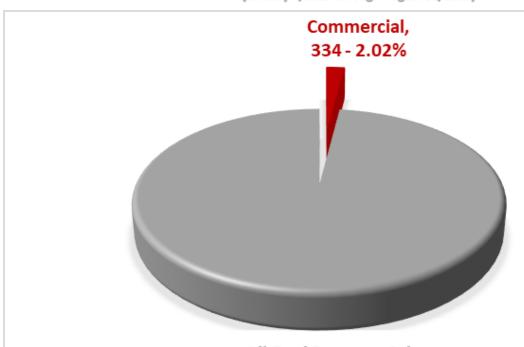

# **2019 COMMERCIAL SALES**

(January 1, 2019 through August 31, 2019)

All Real Property Sales (Residential, Multi-Family, and Land), 16,178 - 97.98%

Total Commercial
Sales Volume
\$141,226,261

Total Real Property
Sales Volume
\$4,077,523,308

Most Expensive
Commercial Property

\$7.2M

**Sold in Northport** 

Total # Sold 334