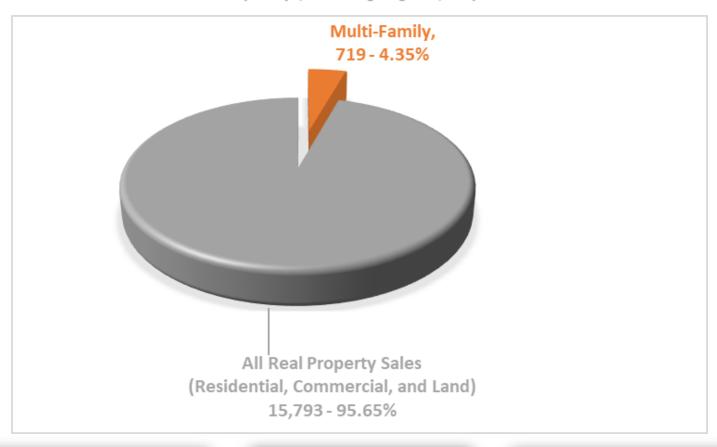

### **2019 MULTI-FAMILY SALES**

(January 1, 2019 through August 31, 2019)

Total Multi-Family
Sales Volume
\$198,076,849

Total Real Property
Sales Volume
\$4,077,523,308

Most Expensive Multi-Family Sale

\$4.2M

**Sold in Hollis** 

Total # Sold 719