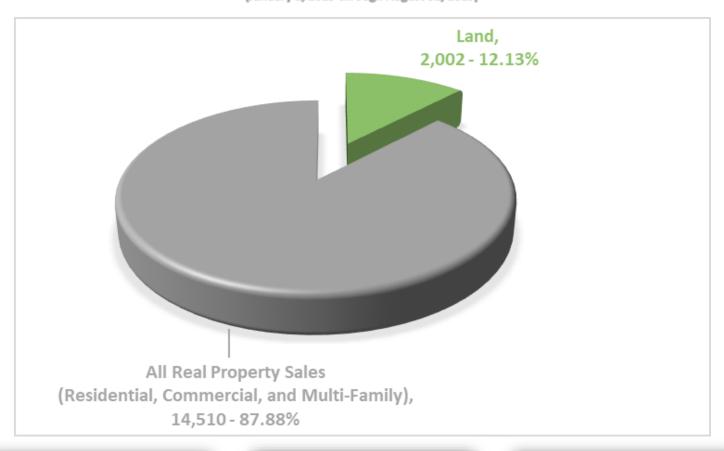

### **2019 LAND SALES**

(January 1, 2019 through August 31, 2019)

Total Land Sales Volume \$156,422,822

Total Real Property
Sales Volume
\$4,077,523,308

Most Expensive Land Sold

\$1.2M

73.38 acres in Gorham

Total # Sold 2,002