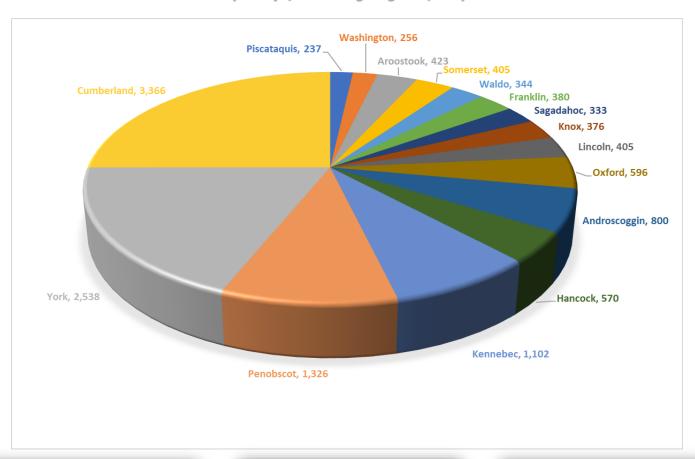

# 2019 Residential Sales By County

(January 1, 2019 through August 31, 2019)

2019
Total Residential
Sales Volume
\$3,581,797,376

Median Sales Price (Statewide) 2018 = \$210,000 vs. 2019 = \$220,000 % of change = 4.76%

2019 Total # Sold 13,457