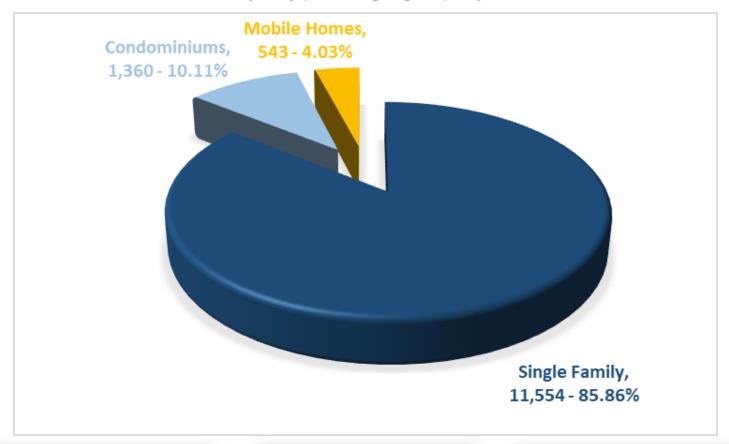

### **2019 RESIDENTIAL SALES**

(January 1, 2019 through August 31, 2019)

Total Residential Sales Volume \$3,581,797,376

Total Real Property
Sales Volume
\$4,077,523,308

Most Expensive
Single Family Home
\$7.9 M

Sold in Ogunquit

Total # Sold 13,457